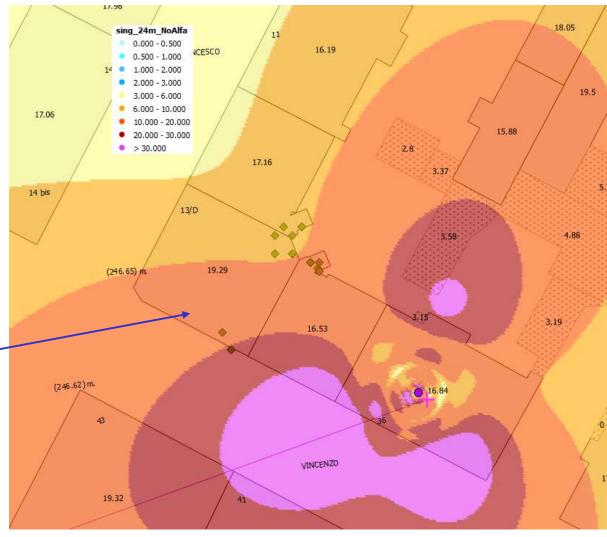

O VITTORIO EMANUELE 104  | 245   | 363.6       |          |          |        | Solo Favor. |
|   | 24187  | 4Vod  | Vodafone       | VIA MOROSINI 19 Fg.1287      | 250   | 4.5         |          |          |        | Solo Favor. |





### **Rural Area**

Electric field values simulated at 1.5m above the ground. No values > 6V/m Attention value and exposition limit are respected.





-

### Dense urban area

Use of building height information. Preliminary information of base station impact on buildings. Red and violet areas suggest limits excesses.





### Dense urban area Use of 3D satellite images available on the web





### **Dense urban area**

High resolution simulation at constant horizontal plane. In this case, Electric field generated by a base station is computed every 0.5m



Exposure limit exceeded inside the building





Measurements comparisons

In the point of limit excess, narrow band measurements have been made. The provider decreases its impact respect to previous measurements.









Riferimento pratica SUAP: 00809530157-04102019-0936

OGGETTO: Pronunciamento A.R.P.A. ai sensi degli articoli 86 e 87 del D.L. 259 del 1/8/2003 relativo all'impianto in tecnologia digitale di proprietà di:

Elettronica Industriale S.p.A.

via Turati, 7 - 20035 Lissone - MI

sito in:

#### 10085 PONT CANAVESE - LOCALITA' BORGATA FAIALLO Fg. 47 Mapp. 143

Vista la richiesta registrata in data 08-10-2019 con protocollo nº 87143, sulla base della documentazione tecnica allegata, accertata la compatibilità del progetto con i limiti di esposizione, i valori di attenzione e g