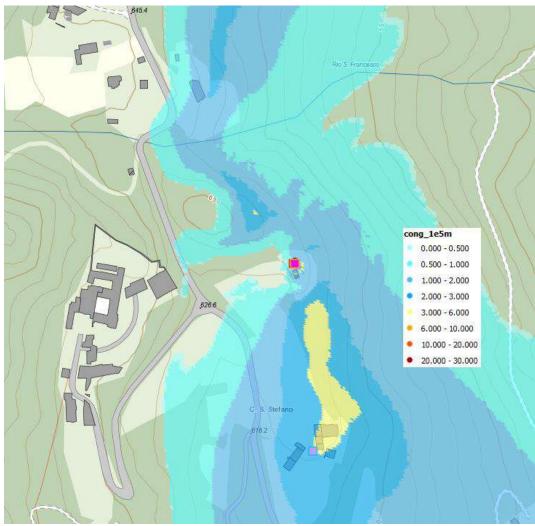

Regional law requires standardized format for technical data:

Attachment C: installation area map

- 1.300m around the installation point
- 2.Altimetric lines
- 3. Buildings and floor numbers
- 4. Other base stations installed in the area