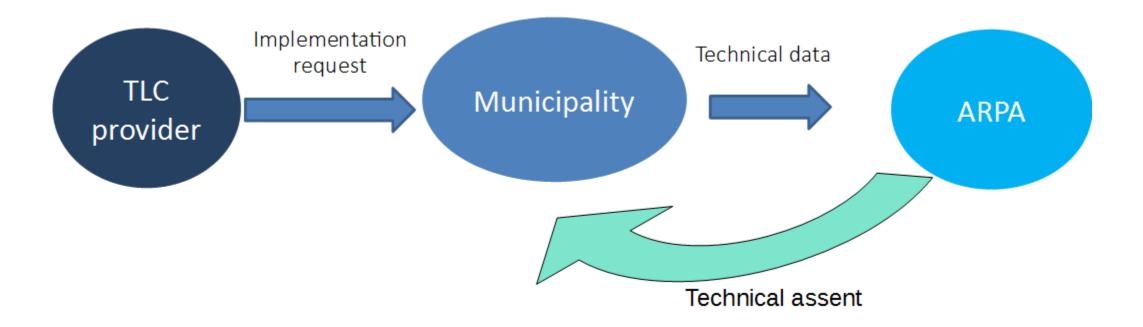

#### National Law: D.Igs 259/2003 Regional Law: 19/2004

Regional law requires standardized format for technical data:

Attachment A: antennas technical data

- 1. Transmitted power
- 2. Antenna Gain
- 3. Electrical center height
- 4. Electrical and mechanical tilts
- 5. Carriers
- 6. Modulation and polarization