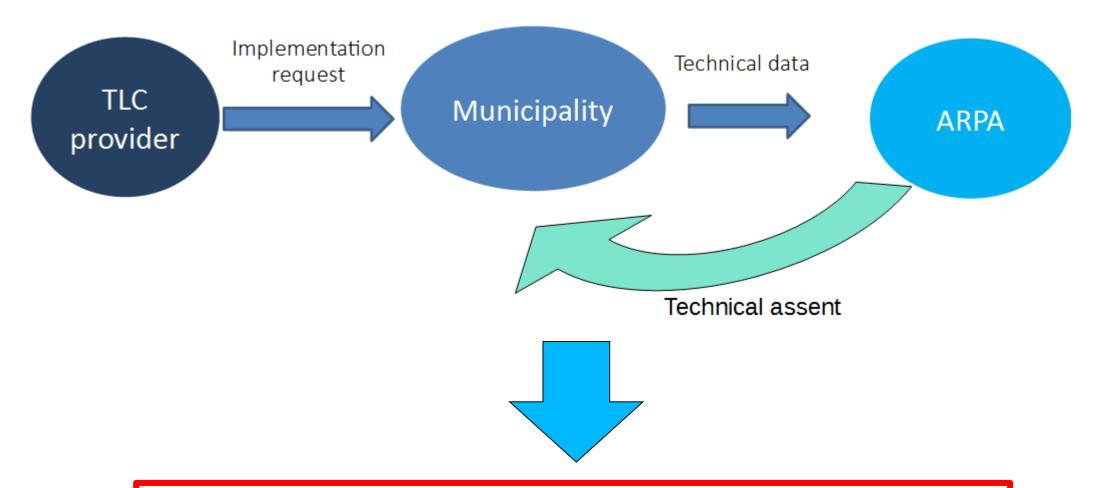

#### National Law: D.Igs 259/2003 Regional Law: 19/2004

Regional law requires standardized format for technical data:

Attachment A: antennas technical data

- 1. Transmitted power
- 2. Antenna Gain
- 3. Electrical center height
- 4. Electrical and mechanical tilts
- 5. Carriers
- 6. Modulation and polarization

Turin, 11 December 2019

PIEMONTE Agentia Regionale per la Protezion dell'Ambie

Regional law requires standardized format for technical data: Attachment B: antenna pattern

- 1. Horizontal and vertical patterns with 1° step
- 2. Attenuation in dB

Regional law requires standardized format for technical data:

Attachment C: installation area map

- 1.300m around the installation point
- 2.Altimetric lines
- 3. Buildings and floor numbers
- 4. Other base stations installed in the area