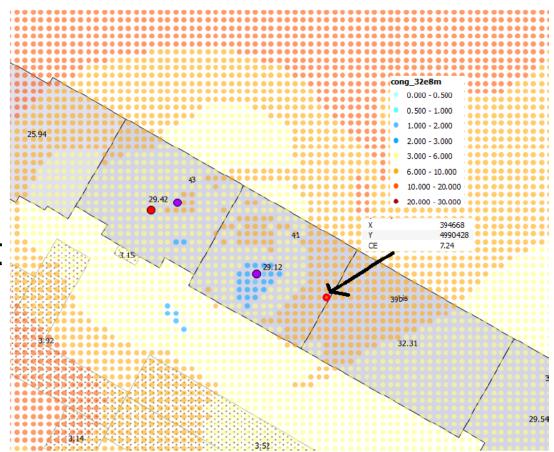

Solo Favor. |





### **Rural Area**

Electric field values simulated at 1.5m above the ground. No values > 6V/m Attention value and exposition limit are respected.





-

### Dense urban area

Use of building height information. Preliminary information of base station impact on buildings. Red and violet areas suggest limits excesses.





### Dense urban area Use of 3D satellite images available on the web





### **Dense urban area**

High resolution simulation at constant horizontal plane. In this case, Electric field generated by a base station is computed every 0.5m



Exposure limit exceeded inside the building





Measurements comparisons

In the point of limit excess, narrow band measurements have been made. The provider decreases its impact respect to previous measurements.









Riferimento pratica SUAP: 00809530157-04102019-0936

OGGETTO: Pronunciamento A.R.P.A. ai sensi degli articoli 86 e 87 del D.L. 259 del 1/8/2003 relativo all'impianto in tecnologia digitale di proprietà di:

Elettronica Industriale S.p.A.

via Turati, 7 - 20035 Lissone - MI

sito in:

#### 10085 PONT CANAVESE - LOCALITA' BORGATA FAIALLO Fg. 47 Mapp. 143

Vista la richiesta registrata in data 08-10-2019 con protocollo nº 87143, sulla base della documentazione tecnica allegata, accertata la compatibilità del progetto con i limiti di esposizione, i valori di attenzione e gli obiettivi di qualità stabiliti, tenuto conto di quanto previsto dal D.L. 259/03, si esprime, ai sensi degli articoli 86 e 87, pronunciamento

FAVOREVOLE

#### Allegati: Allegato I

Cordiali saluti mv

II Responsabi