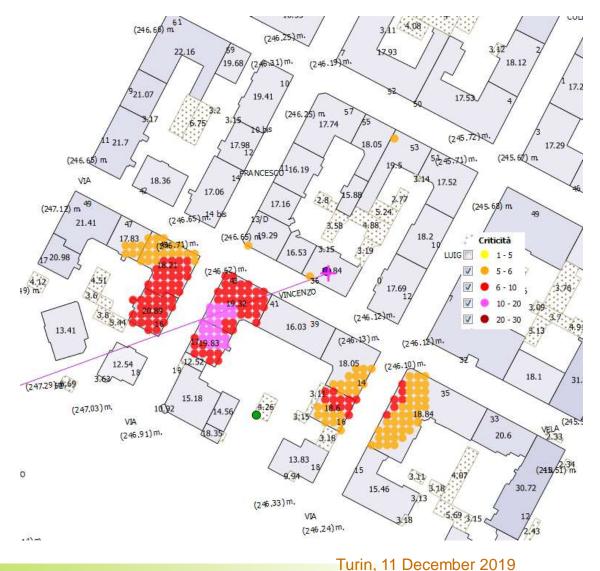

Regional law requires standardized format for technical data:

Attachment C: installation area map

- 1.300m around the installation point
- 2.Altimetric lines
- 3. Buildings and floor numbers
- 4. Other base stations installed in the area