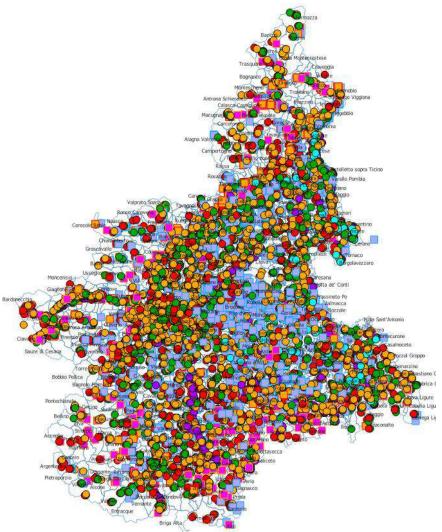

### **RF** sources in Piemonte

More than 9000 towers

More than 16000 telecommunication base stations

More than 100,000 sources

.