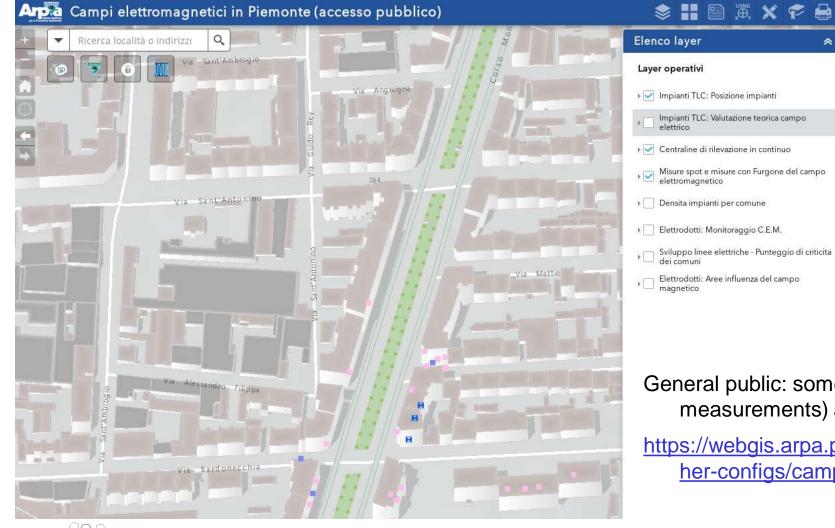

one congunta basata sui dati tecnici dell'implanto oggetto di questo parene, si è calcolato un livello di campo elettrico superiore al valori di attenzione e agli usiottivi di qualità di cui ata Legue 35 del 25/2/2001 per l'estificio Nentificato val vegenne punto.

 corto Montecuco 23 angolo via Ouk 30, (10pt – h capesto utimo p11; 13 8m): coordinate UTIV (VGS4) pare (=32535) 9459 (545, 346 quata 3 5.3 m q) parto stratose, vivero preso l'utimo plano abitato. Si fa presente che il gestare AlivoTre, mediante gli implant e Wildh et el HG), genera conjunemate il quasa di divescone.

Resta valido il precedente parere favorevole con prot. nº 12310 del 16/02/2016.



### **Technical assent**



Technical assent transmitted to Municipality to issue the authorization act.



### Data availability



Eistema Nazionale per la Protezione dell'Ambiente

### General public: some information (towers locations, measurements) are available online at

https://webgis.arpa.piemonte.it/Geoviewer2D/?config=ot her-configs/campi elettromagnetici config.json

# Thank you!